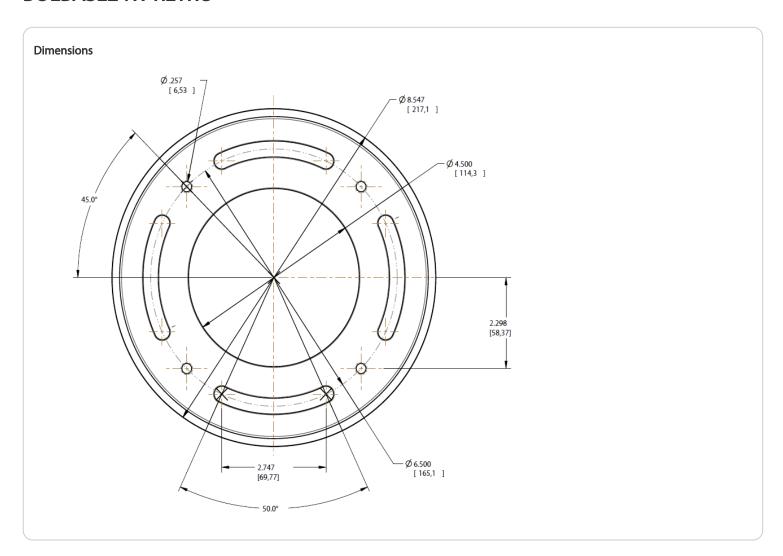

#### Description:

Retrofit bollard base for BLED12 and BLED24 for retrofit application for existing concrete or base. Bollards sold separately.